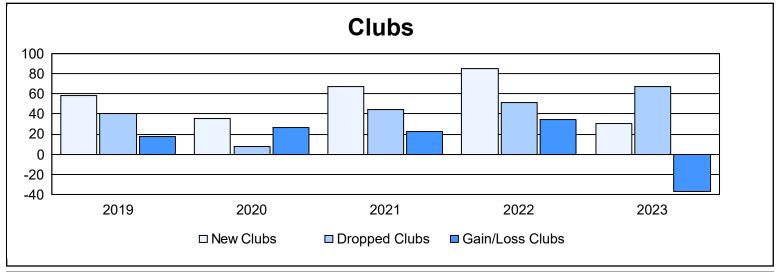

| Year      | New<br>Clubs | Dropped<br>Clubs | Gain/<br>Loss<br>Clubs | New<br>Members | Charter<br>Members | Reinstate<br>Members | Transfer<br>Members | Total<br>Member<br>Added | Total<br>Members<br>Dropped | Gain/<br>Loss<br>Members |
|-----------|--------------|------------------|------------------------|----------------|--------------------|----------------------|---------------------|--------------------------|-----------------------------|--------------------------|
| 2018-2019 | 58           | 40               | 18                     | 1,642          | 1,540              | 175                  | 22                  | 3,379                    | 3,520                       | -141                     |
| 2019-2020 | 35           | 8                | 27                     | 2,012          | 1,126              | 566                  | 15                  | 3,719                    | 2,743                       | 976                      |
| 2020-2021 | 67           | 44               | 23                     | 2,306          | 1,871              | 279                  | 25                  | 4,481                    | 3,688                       | 793                      |
| 2021-2022 | 85           | 51               | 34                     | 2,561          | 2,931              | 525                  | 87                  | 6,104                    | 3,991                       | 2,113                    |
| 2022-2023 | 30           | 67               | -37                    | 1,874          | 1,032              | 601                  | 62                  | 3,569                    | 6,577                       | -3,008                   |
| Average   | 55           | 42               | 13                     | 2,079          | 1,700              | 429                  | 42                  | 4,250                    | 4,104                       | 147                      |