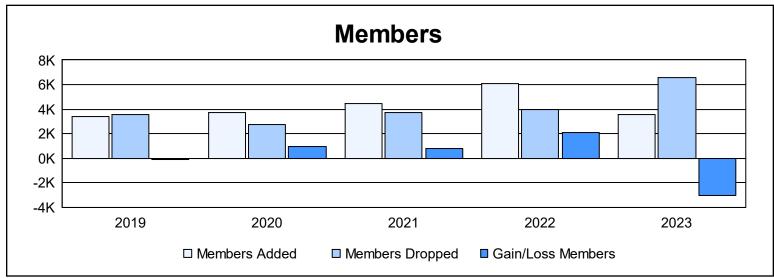

| Year      | New<br>Clubs | Dropped<br>Clubs | Gain/<br>Loss<br>Clubs | New<br>Members | Charter<br>Members | Reinstate<br>Members | Transfer<br>Members | Total<br>Member<br>Added | Total<br>Members<br>Dropped | Gain/<br>Loss<br>Members |
|-----------|--------------|------------------|------------------------|----------------|--------------------|----------------------|---------------------|--------------------------|-----------------------------|--------------------------|
| 2018-2019 | 58           | 40               | 18                     | 1,642          | 1,540              | 175                  | 22                  | 3,379                    | 3,520                       | -141                     |
| 2019-2020 | 35           | 8                | 27                     | 2,012          | 1,126              | 566                  | 15                  | 3,719                    | 2,743                       | 976                      |
| 2020-2021 | 67           | 44               | 23                     | 2,306          | 1,871              | 279                  | 25                  | 4,481                    | 3,688                       | 793                      |
| 2021-2022 | 85           | 51               | 34                     | 2,561          | 2,931              | 525                  | 87                  | 6,104                    | 3,991                       | 2,113                    |
| 2022-2023 | 30           | 67               | -37                    | 1,874          | 1,032              | 601                  | 62                  | 3,569                    | 6,577                       | -3,008                   |
| Average   | 55           | 42               | 13                     | 2,079          | 1,700              | 429                  | 42                  | 4,250                    | 4,104                       | 147                      |